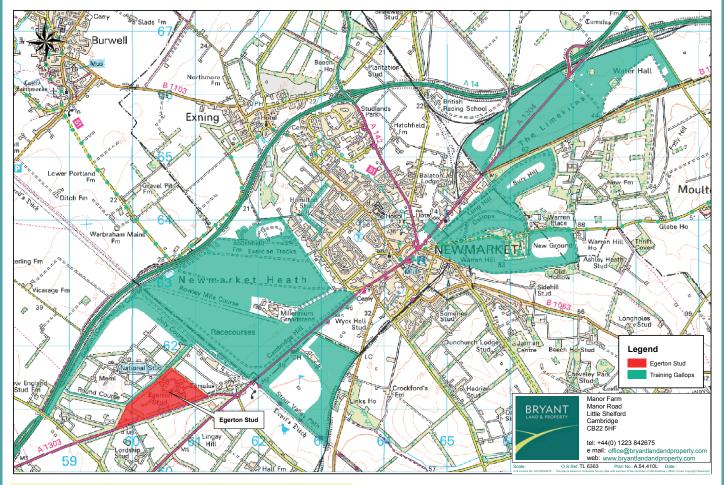

#### **Directions**

From the July Course roundabout, take the A1303. The entrance to Egerton House Stables is after half a mile on the right. Access to the main yard is signed.

Whatthreewords: ///denote.frog.celebrate

## **Gallops**

The gallop will be maintained by the landlord, and this is included in the annual rent. Access to the adjacent Jockey Club Estates training grounds is by individual agreement. For further details contact Jockey Club Estates on **01638 664151** or