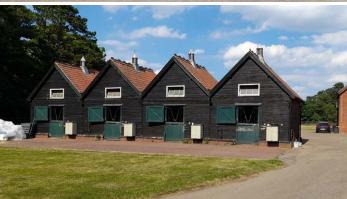

#### **FEATURES**

- Up to 69 boxes
- 2 Cottages
- Horse walker
- Lunge ring
- 7½ furlong woodchip gallop
- Trotting ring

- Grass gallop of around 5 furlongs
- Paddock of around 2 acres
- Access to the July Course gallops (by separate agreement)

The Main and Sistaan Yards at Egerton House Stables is exceptionally well placed for the racehorse trainer or large scale pre-trainer seeking to be in the vicinity of Newmarket.

The property is well equipped with extensive woodchip, grass and all-weather gallops, lunge ring, use of a horse walker, a 2 acre paddock and 69 boxes.