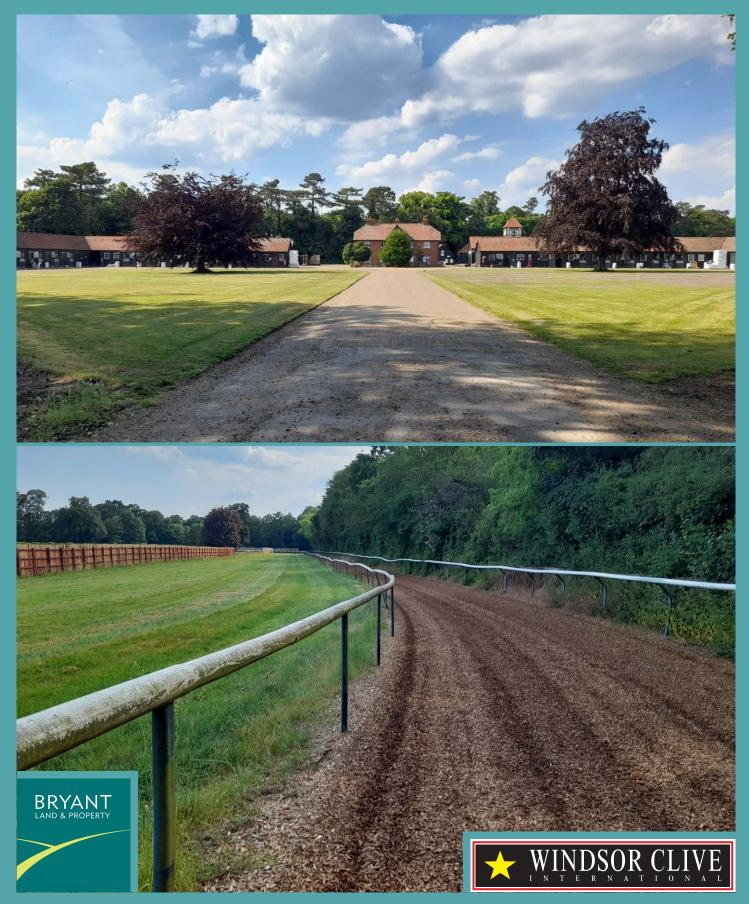

The Main and Sistaan Yards at Egerton House Stables is exceptionally well placed for the racehorse trainer or large scale pre-trainer seeking to be in the vicinity of Newmarket.

The property is well equipped with extensive woodchip, grass and all-weather gallops, lunge ring, use of a horse walker, a 2 acre paddock and 69 boxes.

#### **FEATURES**

- Up to 69 boxes
- 2 Cottages
- Horse walker
- Lunge ring
- 7½ furlong woodchip gallop
- Trotting ring

- Grass gallop of around 5 furlongs
- Paddock of around 2 acres
- Access to the July Course gallops (by separate agreement)