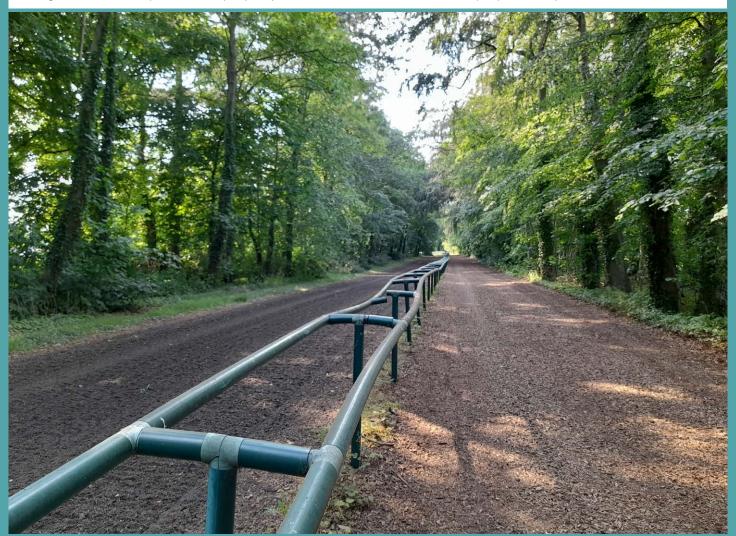

#### **FEATURES**

- Up to 69 boxes
- 2 Cottages
- Horse walker
- Lunge ring
- 7½ furlong woodchip gallop
- Trotting ring

- Grass gallop of around 5 furlongs
- Paddock of around 2 acres
- Access to the July Course gallops (by separate agreement)

The Main and Sistaan Yards at Egerton House Stables is exceptionally well placed for the racehorse trainer or large scale pre-trainer seeking to be in the vicinity of Newmarket.

The property is well equipped with extensive woodchip, grass and all-weather gallops, lunge ring, use of a horse walker, a 2 acre paddock and 69 boxes.

## **Gallops**

The gallop will be maintained by the landlord, and this is included in the annual rent. Access to the adjacent Jockey Club Estates training grounds is by individual agreement. For further details contact Jockey Club Estates on **01638 664151** or