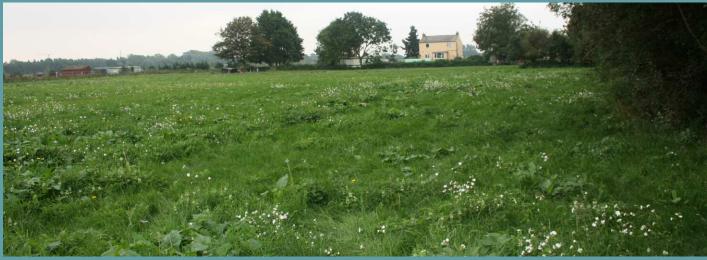

#### DESCRIPTION

An opportunity to purchase a single block of land extending to 2.73 acres, situated in a quiet rural location on the edge of the village of Ramsey heights.

The land is currently laid to grass and being used for grazing purposes. The parcel is flat and level, bordered on three sides by drains, and on its southern side by a low hedge.

The land benefits from a 14ft wide right-of-way, marked A-B on the sale plan, which connects this and Middle Drove. This access is marked by a line of timber posts with white tape between. Please refer to the Auction Legal Pack for details.