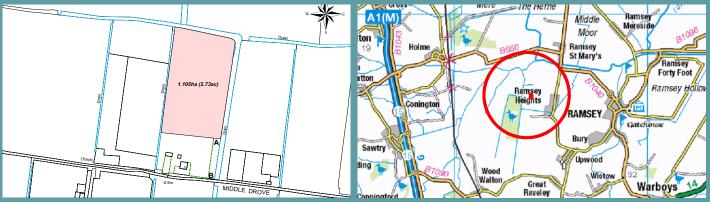

#### LOCATION

Upon entering the village of Ramsey Heights from the south, continue along Ugg Mere Court Road and Middle Drove will be found on the left hand side. Continue along Middle Drove almost to the end, where the land can be seen on the right hand side (north of middle Drove) marked by a "For Sale" board.

The Village of Ramsey Heights is situated approx. 1 mile to the west of the main town of Ramsey. Ramsey benefits from a

range of shops, facilities and services which serve a large number of villages around the town.